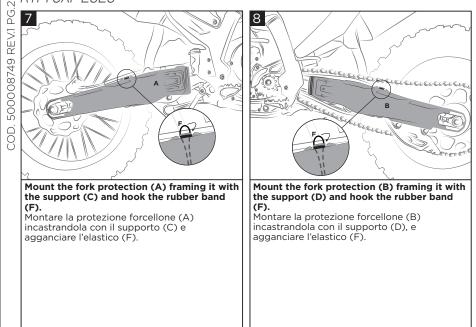

### ACE73i) SWINGARM PROTECTIONS TEKET MAGNET *KTM SXF 2023* PROTEZIONI FORCELLONI TEKET MAGNET KTM SXF 2023 COD. 500008749 REV.1 PG.1 ACERBIS PARTS A - (1 pcs) (1 pcs) **C** - (1 pcs) $\mathbf{E} - (4 \text{ pcs})$ **B** - (1 pcs) **D** - (1 pcs) F - (2 pcs) G - (2 pcs) 1 2 3 Insert the plate (G) in the support (D) and insert the zip ties (E) in their dedicated Place the support (C) and close the zip ties Insert the plate (G) in the support (C) and insert the zip ties (E) in their dedicated (E) identifying the anchor points. spaces, as shown in figure. Posizionare il supporto (C) e chiudere le spaces, as shown in figure. Inserire la piastrina (G) nel supporto (C) e infilare le fascette (E) negli appositi spazi Inserire la piastrina (G) nel supporto (D) ed inserire la fascetta (E) nell'apposito spazio, fascette (E) individuando i punti di ancoraggio come indicato in figura. come mostrato in figura. 5 4 A 00 00 00 00 0 A D 0 в 0 в Place the support (D) identifying the anchor Insert the rubber band (F) in the dedicated **Recommended application: Cut the adhesive** rubber strip (I) using the length of the various ribs as a reference and apply it to points, insert the zip ties (E) as shown in space, as shown in figure on both figure and close them. protections. Sollevare il guidacatena per infilare le fascette Inserire l'elastico (F) nell'apposito spazio them on both covers. se necessario. Posizionare il supporto (D) individuando i punti di ancoraggio Applicazione consigliata: Tagliare la striscia di gomma adesiva (I) usando come riferimento la lunghezza delle come mostrato in figura su entrambe le protezioni. infilando le fascette (E) come in figura e chiuderle. varie nervature e applicarla su di esse su